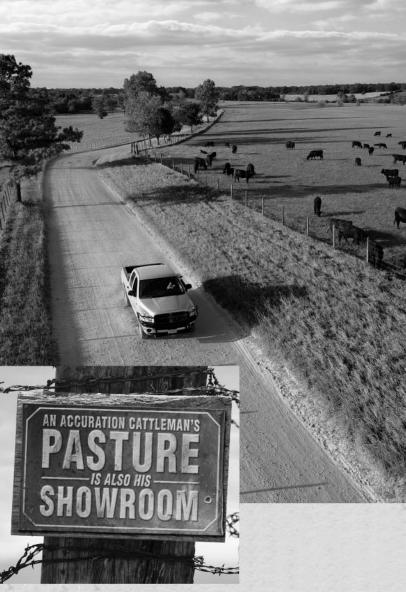

Nothing says more about your operation than uniform, well-conditioned cattle. Get the look™ as well as increased breed-back rates with Purina® Accuration® feed featuring Intake Modifying Technology.® It supplements your cattle's diet, maximizes forage utilization and controls what they eat based on forage quality and cattle needs. So your cattle and your total net return can reach their highest potential. To learn more about increasing breed-back rates and getting more from your herd, see your Purina dealer, call 1-800-227-8941, or visit cattlenutrition.com.