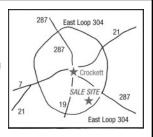

# Saturday, April 18, 2015 ● 12 Noon Porth Agricultural Arena Crockett, Texas (East Loop 304)

Selling herd bulls, herd bull prospects, 3-N-1's, pairs, bred cows and heifers & open heifers screened to meet East Texas/Lousiana's high standards for quality and condition.